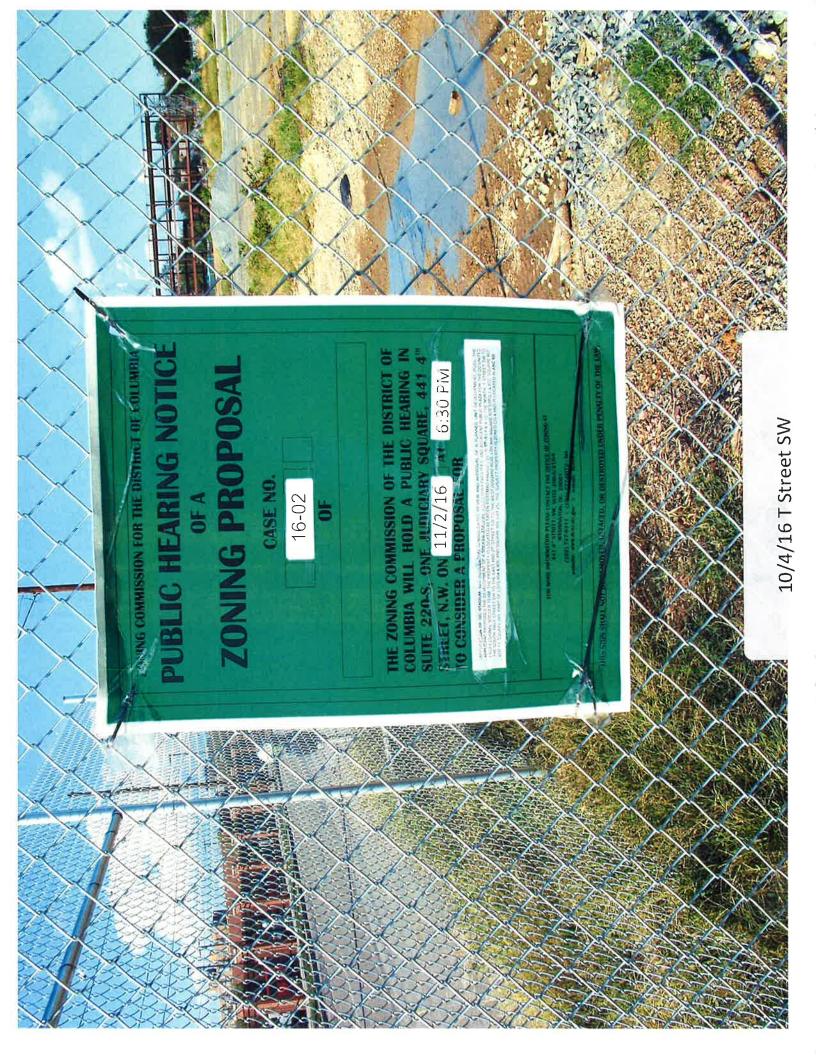

## DISTRICT OF COLUMBIA, ss:

Diana Herndon, being first duly sworn, STATES:

The posting of the subject site was maintained as follows:

| September 27, 2016                   | MAINTAINED                        | SIGNS INTACT                                 |
|--------------------------------------|-----------------------------------|----------------------------------------------|
| October 4, 2016                      | MAINTAINED                        | SEE ATTACHED                                 |
| October 11, 2016                     | MAINTAINED                        | SEE ATTACHED                                 |
| October 18, 2016                     | MAINTAINED                        | SIGNS INTACT                                 |
| October 25, 2016                     | MAINTAINED                        | SIGNS INTACT                                 |
|                                      |                                   |                                              |
| October 26, 2016                     | * ALL SIGNS UPDATED               | WITH NEW HEARING DATE                        |
| October 26, 2016<br>November 1, 2016 | * ALL SIGNS UPDATED<br>MAINTAINED | <b>WITH NEW HEARING DATE</b><br>SIGNS INTACT |
|                                      |                                   |                                              |
| November 1, 2016                     | MAINTAINED                        | SIGNS INTACT                                 |