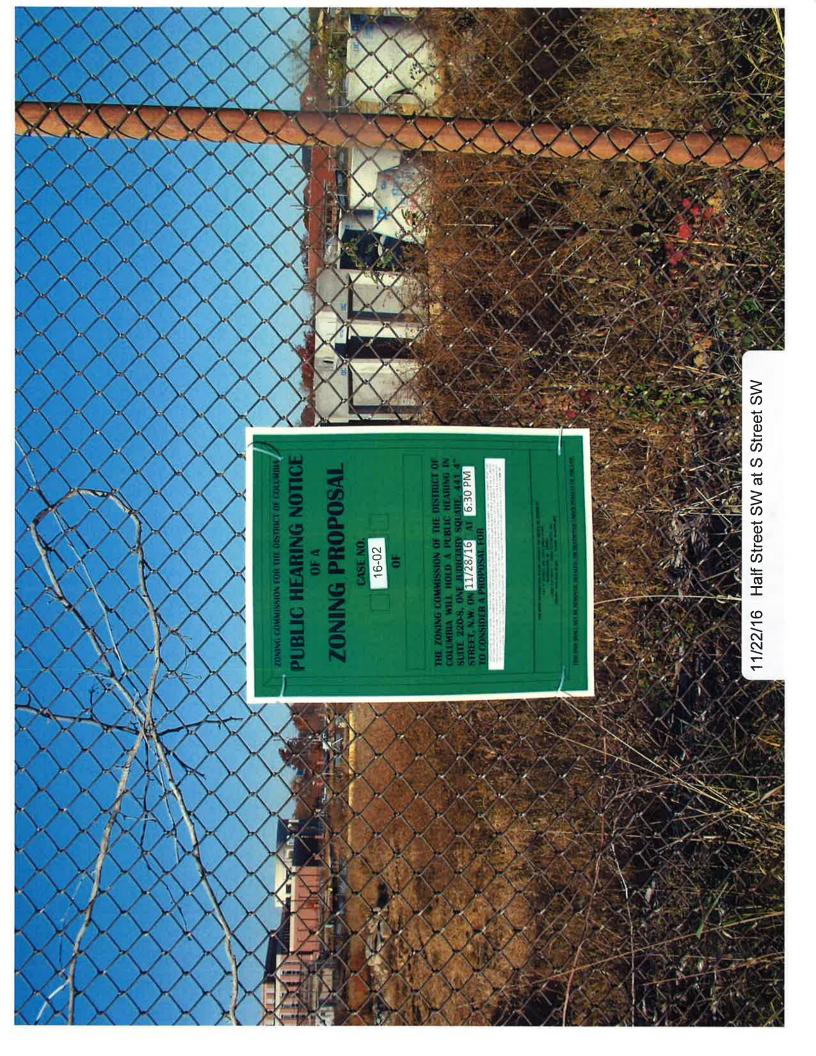

## DISTRICT OF COLUMBIA, ss:

Diana Herndon, being first duly sworn, STATES:

The posting of the subject site was maintained as follows:

| September 27, 2016                   | MAINTAINED                        | SIGNS INTACT                                 |
|--------------------------------------|-----------------------------------|----------------------------------------------|
| October 4, 2016                      | MAINTAINED                        | SEE ATTACHED                                 |
| October 11, 2016                     | MAINTAINED                        | SEE ATTACHED                                 |
| October 18, 2016                     | MAINTAINED                        | SIGNS INTACT                                 |
| October 25, 2016                     | MAINTAINED                        | SIGNS INTACT                                 |
|                                      |                                   |                                              |
| October 26, 2016                     | * ALL SIGNS UPDATED               | WITH NEW HEARING DATE                        |
| October 26, 2016<br>November 1, 2016 | * ALL SIGNS UPDATED<br>MAINTAINED | <b>WITH NEW HEARING DATE</b><br>SIGNS INTACT |
|                                      |                                   |                                              |
| November 1, 2016                     | MAINTAINED                        | SIGNS INTACT                                 |