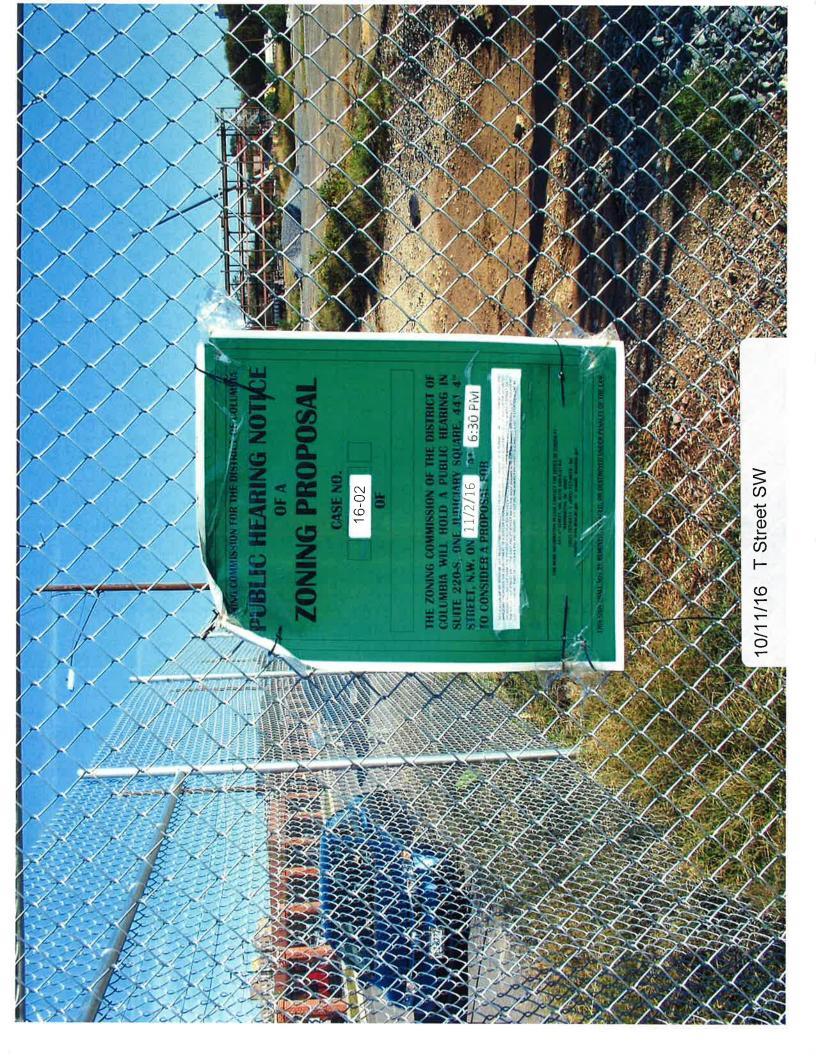

## DISTRICT OF COLUMBIA, ss:

Diana Herndon, being first duly sworn, STATES:

The posting of the subject site was maintained as follows:

| September 27, 2016                   | MAINTAINED                        | SIGNS INTACT                                 |
|--------------------------------------|-----------------------------------|----------------------------------------------|
| October 4, 2016                      | MAINTAINED                        | SEE ATTACHED                                 |
| October 11, 2016                     | MAINTAINED                        | SEE ATTACHED                                 |
| October 18, 2016                     | MAINTAINED                        | SIGNS INTACT                                 |
| October 25, 2016                     | MAINTAINED                        | SIGNS INTACT                                 |
|                                      |                                   |                                              |
| October 26, 2016                     | * ALL SIGNS UPDATED               | WITH NEW HEARING DATE                        |
| October 26, 2016<br>November 1, 2016 | * ALL SIGNS UPDATED<br>MAINTAINED | <b>WITH NEW HEARING DATE</b><br>SIGNS INTACT |
|                                      |                                   |                                              |
| November 1, 2016                     | MAINTAINED                        | SIGNS INTACT                                 |