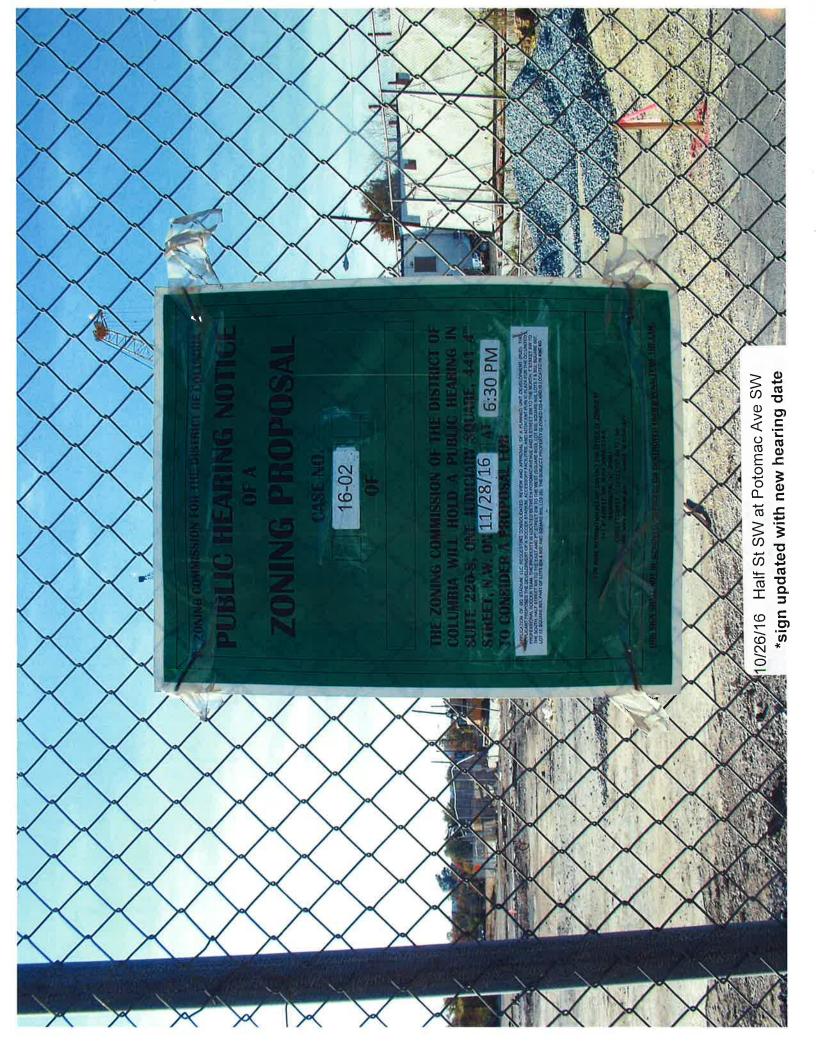

## DISTRICT OF COLUMBIA, ss:

Diana Herndon, being first duly sworn, STATES:

The posting of the subject site was maintained as follows:

| September 27, 2016                   | MAINTAINED                        | SIGNS INTACT                                 |
|--------------------------------------|-----------------------------------|----------------------------------------------|
| October 4, 2016                      | MAINTAINED                        | SEE ATTACHED                                 |
| October 11, 2016                     | MAINTAINED                        | SEE ATTACHED                                 |
| October 18, 2016                     | MAINTAINED                        | SIGNS INTACT                                 |
| October 25, 2016                     | MAINTAINED                        | SIGNS INTACT                                 |
|                                      |                                   |                                              |
| October 26, 2016                     | * ALL SIGNS UPDATED               | WITH NEW HEARING DATE                        |
| October 26, 2016<br>November 1, 2016 | * ALL SIGNS UPDATED<br>MAINTAINED | <b>WITH NEW HEARING DATE</b><br>SIGNS INTACT |
|                                      |                                   |                                              |
| November 1, 2016                     | MAINTAINED                        | SIGNS INTACT                                 |