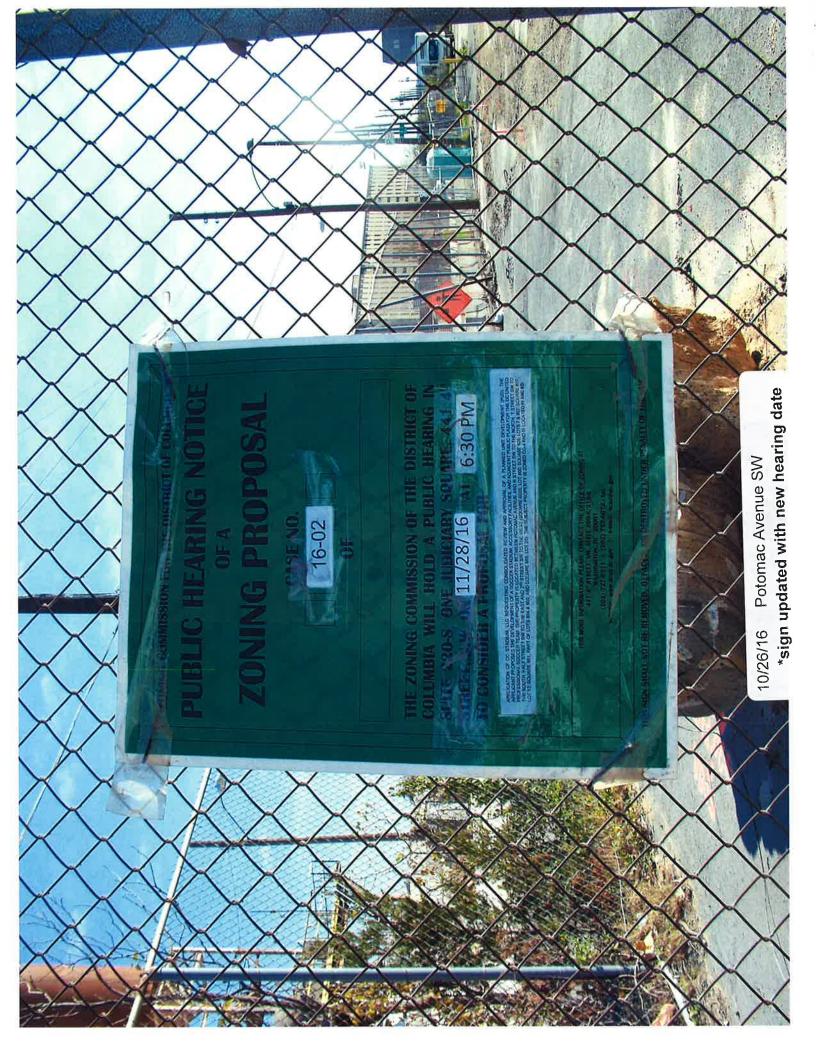

## DISTRICT OF COLUMBIA, ss:

Diana Herndon, being first duly sworn, STATES:

The posting of the subject site was maintained as follows:

| September 27, 2016                   | MAINTAINED                        | SIGNS INTACT                                 |
|--------------------------------------|-----------------------------------|----------------------------------------------|
| October 4, 2016                      | MAINTAINED                        | SEE ATTACHED                                 |
| October 11, 2016                     | MAINTAINED                        | SEE ATTACHED                                 |
| October 18, 2016                     | MAINTAINED                        | SIGNS INTACT                                 |
| October 25, 2016                     | MAINTAINED                        | SIGNS INTACT                                 |
|                                      |                                   |                                              |
| October 26, 2016                     | * ALL SIGNS UPDATED               | WITH NEW HEARING DATE                        |
| October 26, 2016<br>November 1, 2016 | * ALL SIGNS UPDATED<br>MAINTAINED | <b>WITH NEW HEARING DATE</b><br>SIGNS INTACT |
|                                      |                                   |                                              |
| November 1, 2016                     | MAINTAINED                        | SIGNS INTACT                                 |