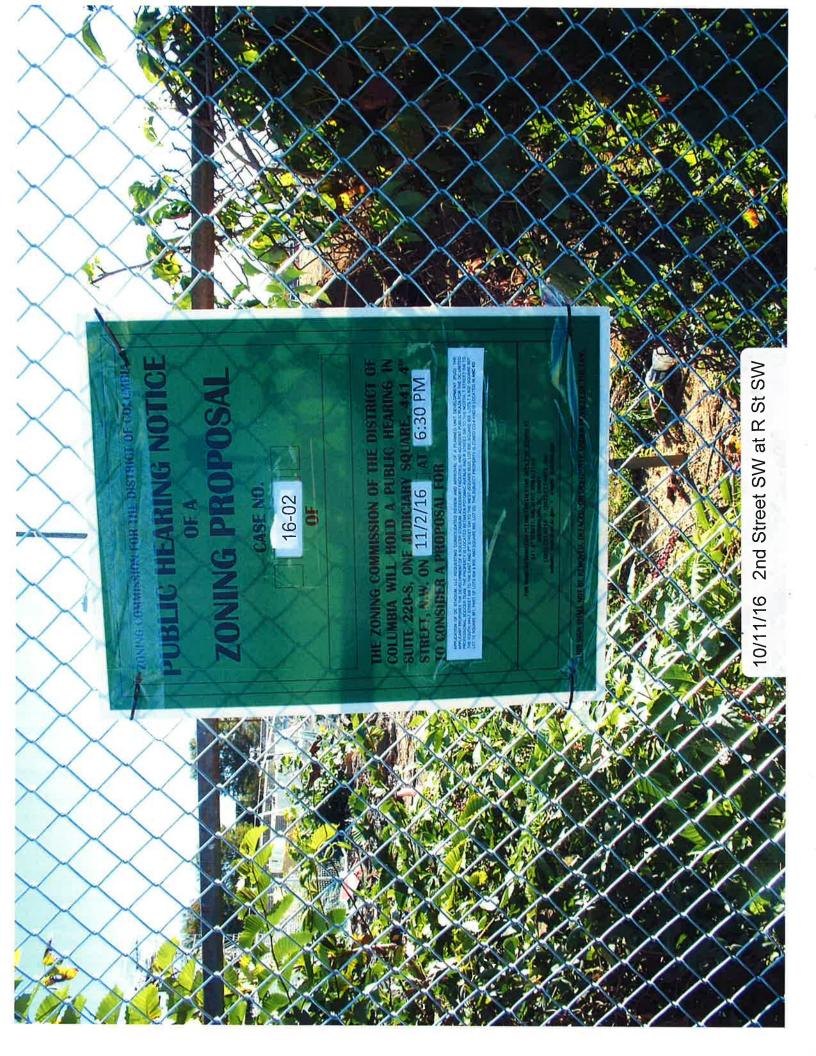

## DISTRICT OF COLUMBIA, ss:

Diana Herndon, being first duly sworn, STATES:

The posting of the subject site was maintained as follows:

| September 27, 2016                   | MAINTAINED                        | SIGNS INTACT                                 |
|--------------------------------------|-----------------------------------|----------------------------------------------|
| October 4, 2016                      | MAINTAINED                        | SEE ATTACHED                                 |
| October 11, 2016                     | MAINTAINED                        | SEE ATTACHED                                 |
| October 18, 2016                     | MAINTAINED                        | SIGNS INTACT                                 |
| October 25, 2016                     | MAINTAINED                        | SIGNS INTACT                                 |
|                                      |                                   |                                              |
| October 26, 2016                     | * ALL SIGNS UPDATED               | WITH NEW HEARING DATE                        |
| October 26, 2016<br>November 1, 2016 | * ALL SIGNS UPDATED<br>MAINTAINED | <b>WITH NEW HEARING DATE</b><br>SIGNS INTACT |
|                                      |                                   |                                              |
| November 1, 2016                     | MAINTAINED                        | SIGNS INTACT                                 |